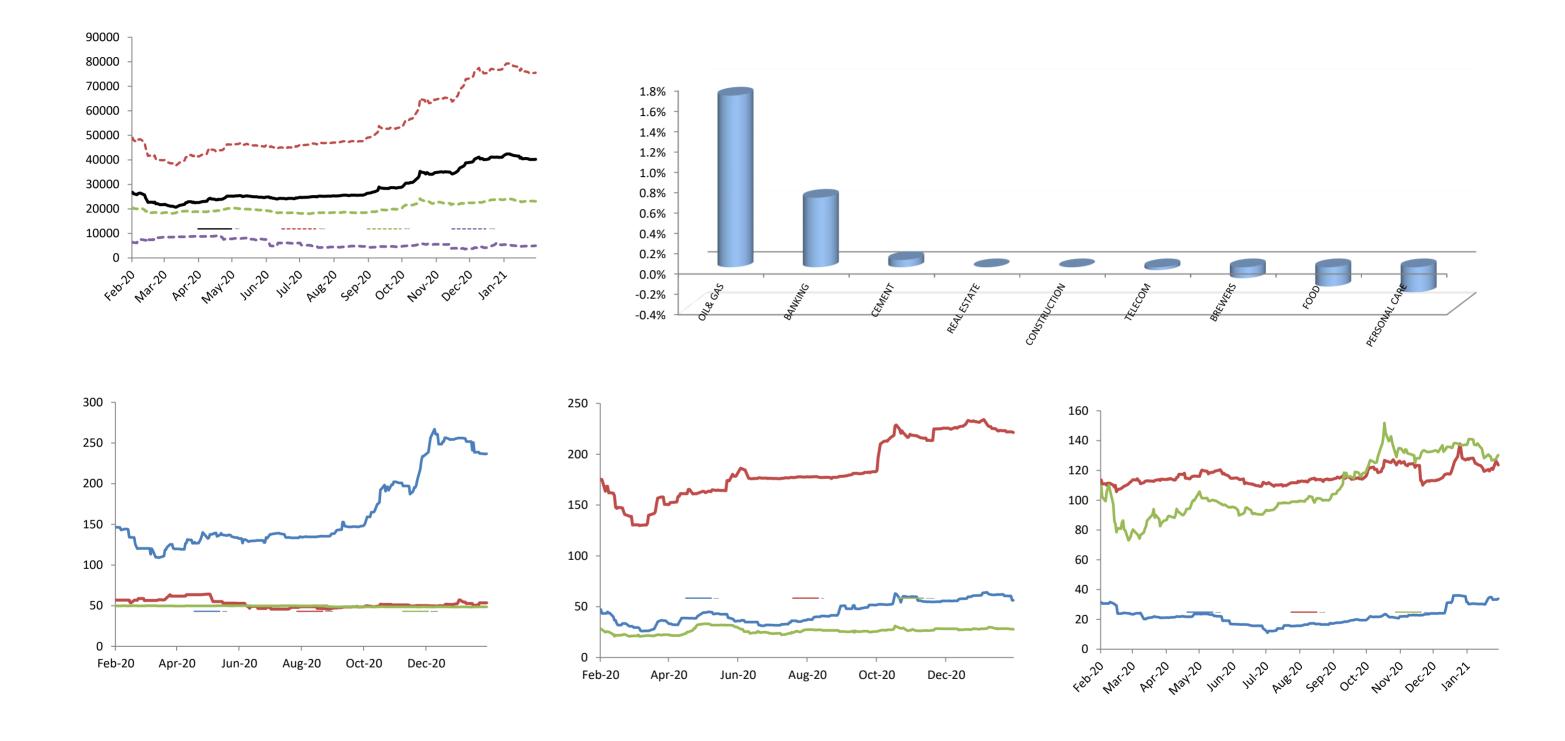

| Index Performance          |        |        |         |         |            |             |              |            |           |
|----------------------------|--------|--------|---------|---------|------------|-------------|--------------|------------|-----------|
|                            |        |        |         |         |            |             |              | 52 Wk      |           |
|                            | 1 Day  | 1 Wk   | 3 Month | 6 Month |            |             |              | Volatility | 52 Wk Max |
| ARM Sector Indices         | Return | Return | Return  | Return  | QTD Return | YTD sReturn | 52 Wk Return | (SD)       | Drawdown  |
| BANKING                    | 0.68%  | 0.61%  | -1.80%  | 31.47%  | -1.51%     | -1.51%      | 16.11%       | 2.35%      | -11.71%   |
| BREWERS                    | -0.11% | -7.10% | -5.41%  | 53.59%  | 1.27%      | 1.27%       | 16.77%       | 2.98%      | -8.62%    |
| CEMENT                     | 0.07%  | -0.17% | 19.11%  | 77.56%  | -7.65%     | -7.65%      | 61.67%       | 2.07%      | -7.30%    |
| TELECOM                    | -0.03% | -0.51% | 42.47%  | 91.62%  | 7.67%      | 7.67%       | 120.07%      | 1.50%      | -6.52%    |
| PERSONAL CARE              | -0.25% | -1.88% | 5.65%   | 2.41%   | -1.53%     | -1.53%      | -1.80%       | 2.57%      | -9.37%    |
| CONSTRUCTION               | 0.00%  | 0.00%  | 8.96%   | 11.53%  | 7.35%      | 7.35%       | -6.02%       | 1.79%      | -14.26%   |
| FOOD                       | -0.19% | -0.83% | 2.02%   | 24.73%  | -1.38%     | -1.38%      | 25.79%       | 1.51%      | -6.99%    |
| INSURANCE                  | -1.17% | 2.42%  | -1.04%  | 10.73%  | 8.99%      | 8.99%       | 9.32%        | 1.21%      | -8.23%    |
| OIL& GAS                   | 1.69%  | -2.88% | 62.16%  | 116.04% | 40.94%     | 40.94%      | 6.62%        | 3.55%      | -18.51%   |
| REAL ESTATE                | 0.00%  | 0.00%  | -0.15%  | -2.64%  | 0.12%      | 0.12%       | -2.58%       | 0.18%      | -2.38%    |
| ARM Capitalisation Indices |        |        |         |         |            |             |              |            |           |
| Large Cap (Top 10%)        | 0.12%  | -0.43% | 18.42%  | 61.08%  | -0.54%     | -0.54%      | 53.17%       | 1.19%      | -4.78%    |
| Mid Cap (Mid 30%)          | 0.09%  | -0.40% | 3.75%   | 24.95%  | 2.63%      | 2.63%       | 11.61%       | 0.94%      | -3.95%    |
| Small Cap (Bottom 60%)     | 1.24%  | 2.51%  | -8.90%  | 10.32%  | 17.43%     | 17.43%      | -21.76%      | 4.61%      | -29.06%   |